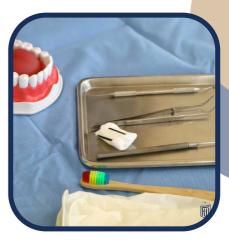

# **UPCOMING EVENTS:**

31 JAN - PBL FIELD TRIP FOR G3 4 & 5 9 FEB -CHINESE NEW YEAR 12 - 16 FEB - MID TERM HOLIDAY -SCHOOL IS CLOSED

Fxciting News! \* Our little learners at Finnway International School, Phuket, are in for a treat on January 24th! Toental professionals from Bangkok Siriroj Hospital are joining hands with us to educate our K3 students about the importance of dental hygiene.

Through engaging activities and educational resources, we aim to instill a strong understanding of proper oral hygiene. We believe that this initiative will help your child develop lifelong habits for a healthy and radiant smile.

#DentalEducation #HealthySmiles #FinnwayInternationalSchool