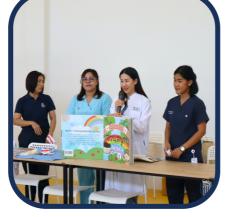

# **UPCOMING EVENTS:**

31 JAN - PBL FIELD TRIP FOR G3 4 & 5 9 FEB -CHINESE NEW YEAR 12 - 16 FEB - MID TERM HOLIDAY -SCHOOL IS CLOSED

Fxciting News! \* Our little learners at Finnway International School, Phuket, are in for a treat on January 24th! Toental professionals from Bangkok Siriroj Hospital are joining hands with us to educate our K3 students about the importance of dental hygiene.

Through engaging activities and educational resources, we aim to instill a strong understanding of proper oral hygiene. We believe that this initiative will help your child develop lifelong habits for a healthy and radiant smile.

#DentalEducation #HealthySmiles #FinnwayInternationalSchool