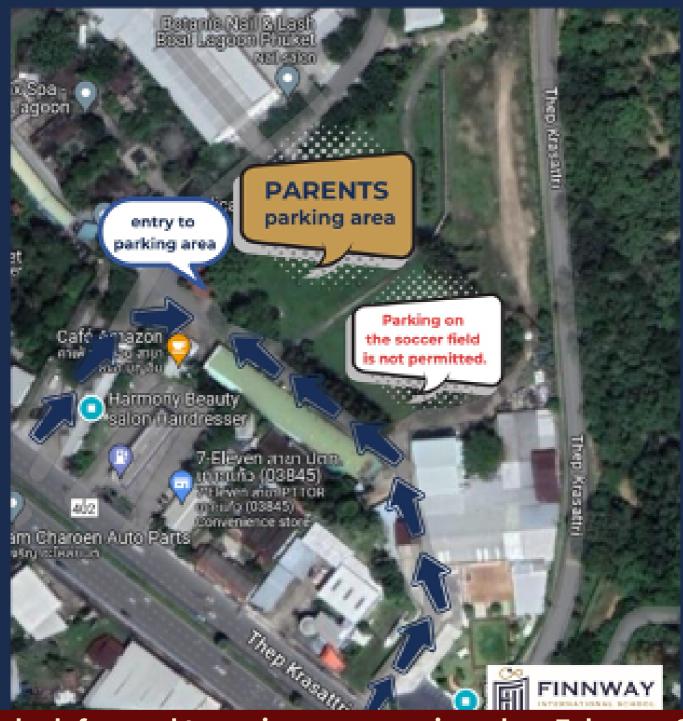

Extra Parking will be available on the rear field outside the Kindergarten Campus

When: Friday 9th February 2024 Time: 8:15 - 10AM Where: Main Campus Playground

# PARENTS parking area

We look forward to seeing everyone in red on February 9th!