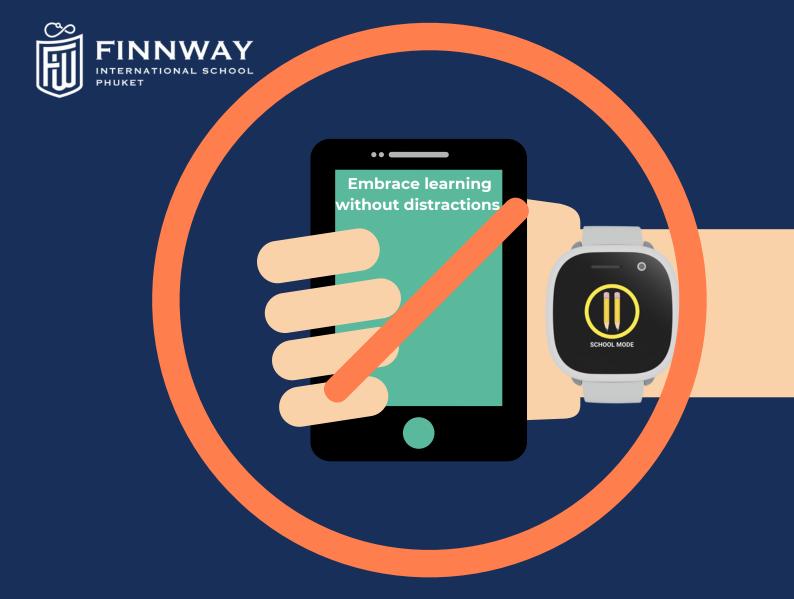

#### CONVENIENT

FINNWAY

**AFTERNOON DROP-OFFS** 

No Phones, No Smart Watches, Just Education

# No Mobile

# Phones during school hours

A friendly reminder from the school to all students: Please keep your phone and smartwatches on

silent, school mode or leave them at home.

Please note that students are allowed to wear smartwatch as a watch, as long as no phone calls/messages or photos are taken during school hours